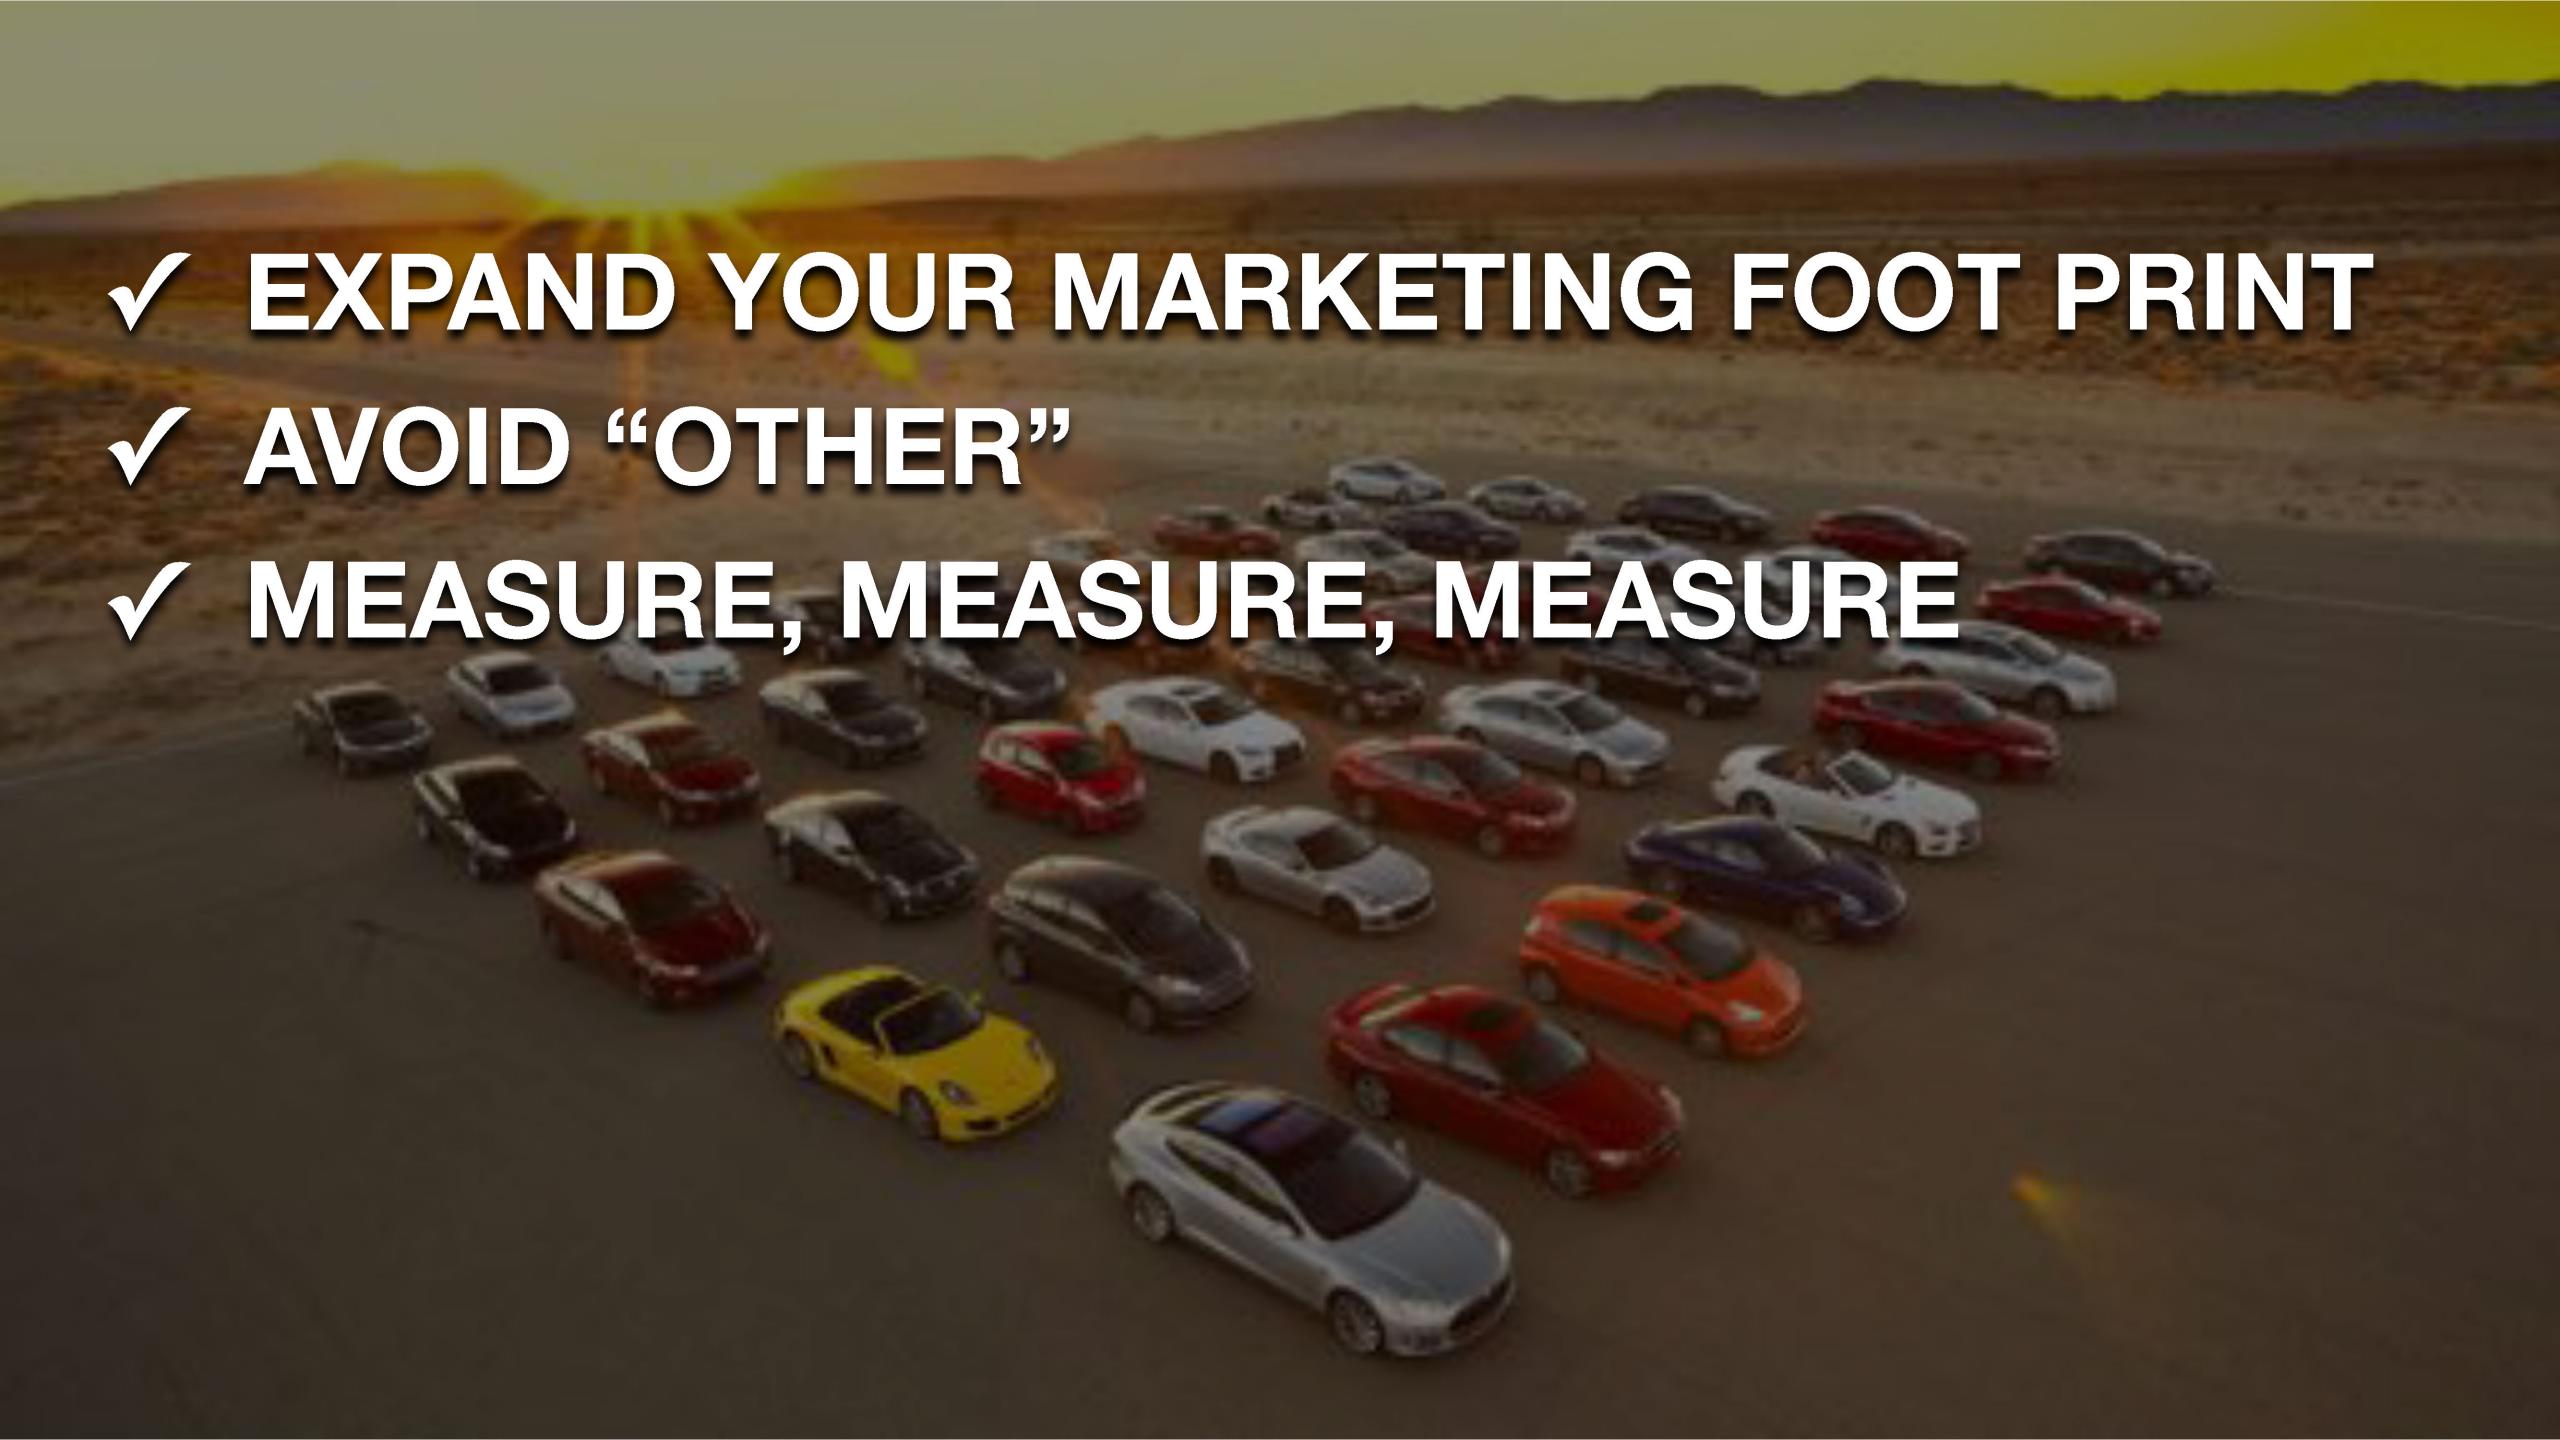

### Measurement is key

How many unique visitors do you have coming to your station's website?

Inquiry = Someone who inquired about a vehicle and gave you a path back to them (either phone or email).

- **✓ EXPAND YOUR MARKETING FOOT PRINT**
- ✓ AVOID "OTHER"
- ✓ MEASURE, MEASURE, MEASURE
- ✓ EMBRACE AND USE OTHER WEBSITES AND INTERNET STRATEGIES. GIVE THE CUSTOMER A REASON