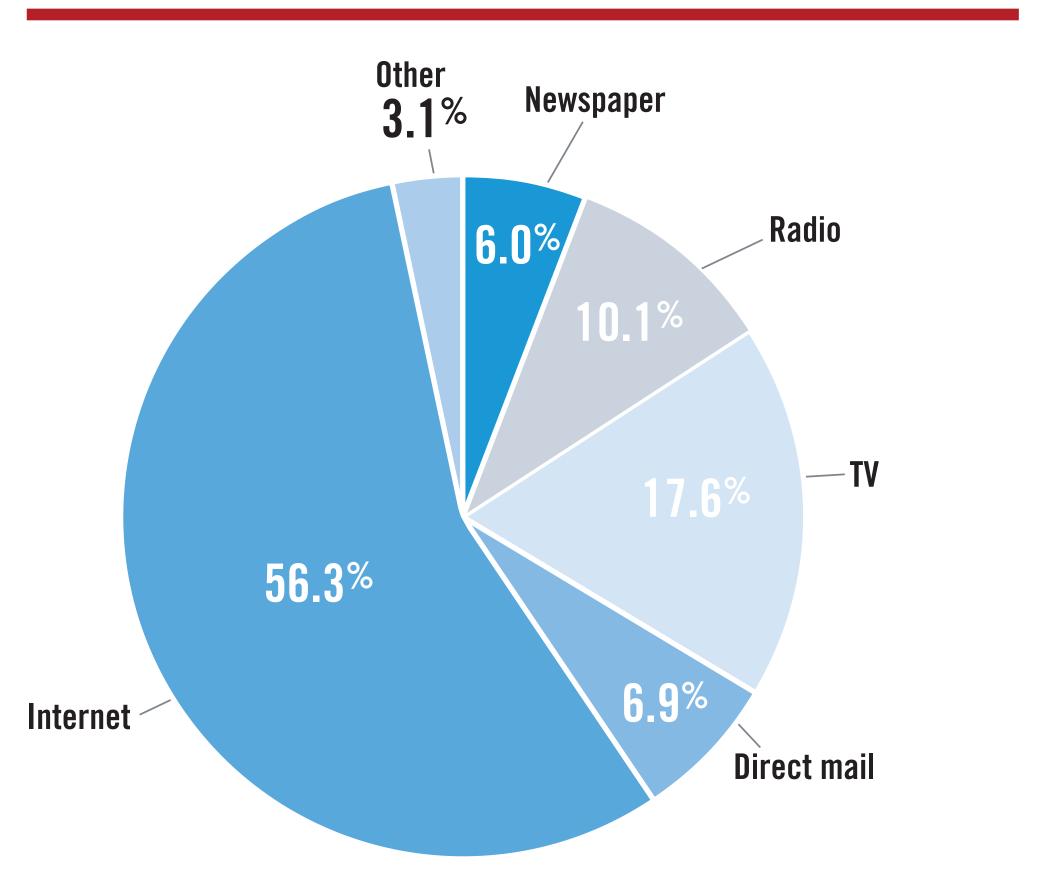

# Total dealership advising for 2019 will be approximately 9.7 Billion dollars!

### Dealership Advertising (continued)

#### Advertising Expenditures by Medium, 2018