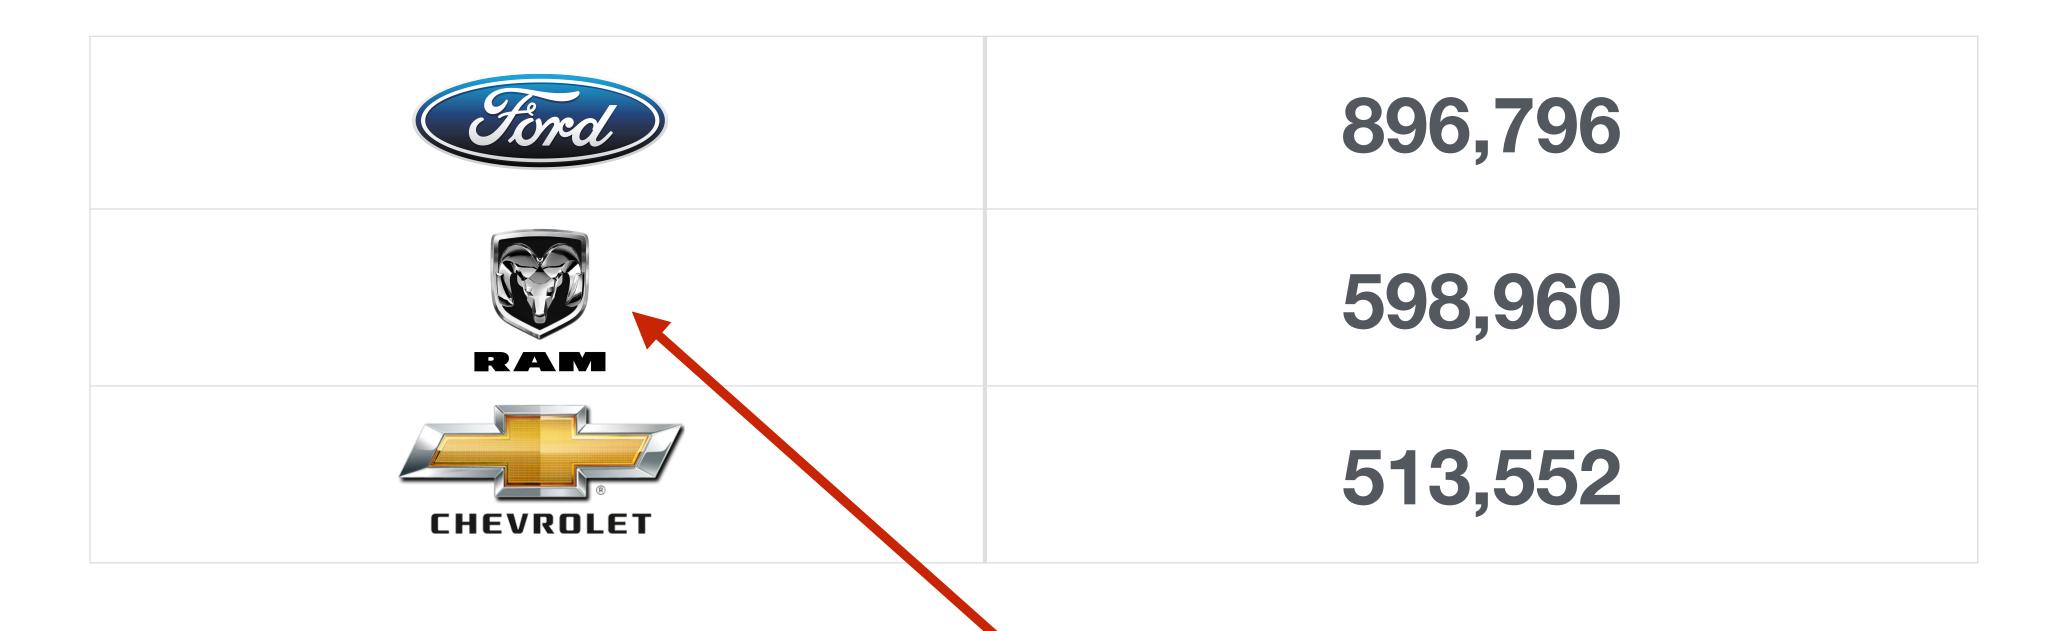

# Total new vehicles sales estimate for 2019 **17,165,000**

820,799

574,876

CHEVROLET

489,418

| Fired     | 896,764 |
|-----------|---------|
| CHEVROLET | 585,864 |
| RAN       | 500,723 |

| Ford      | 909,330 |
|-----------|---------|
| CHEVROLET | 585,582 |
| RAN       | 536,980 |

| Fired     | 909,330 | Continues dominance - No one is close            |
|-----------|---------|--------------------------------------------------|
| CHEVROLET | 585,582 | Flat Sales - Chevy is nervous                    |
| RAN       | 536,980 | The fastest growing truck line and chasing Chevy |

For the first time in history Ram is on pace to out sell Chevy Silverado