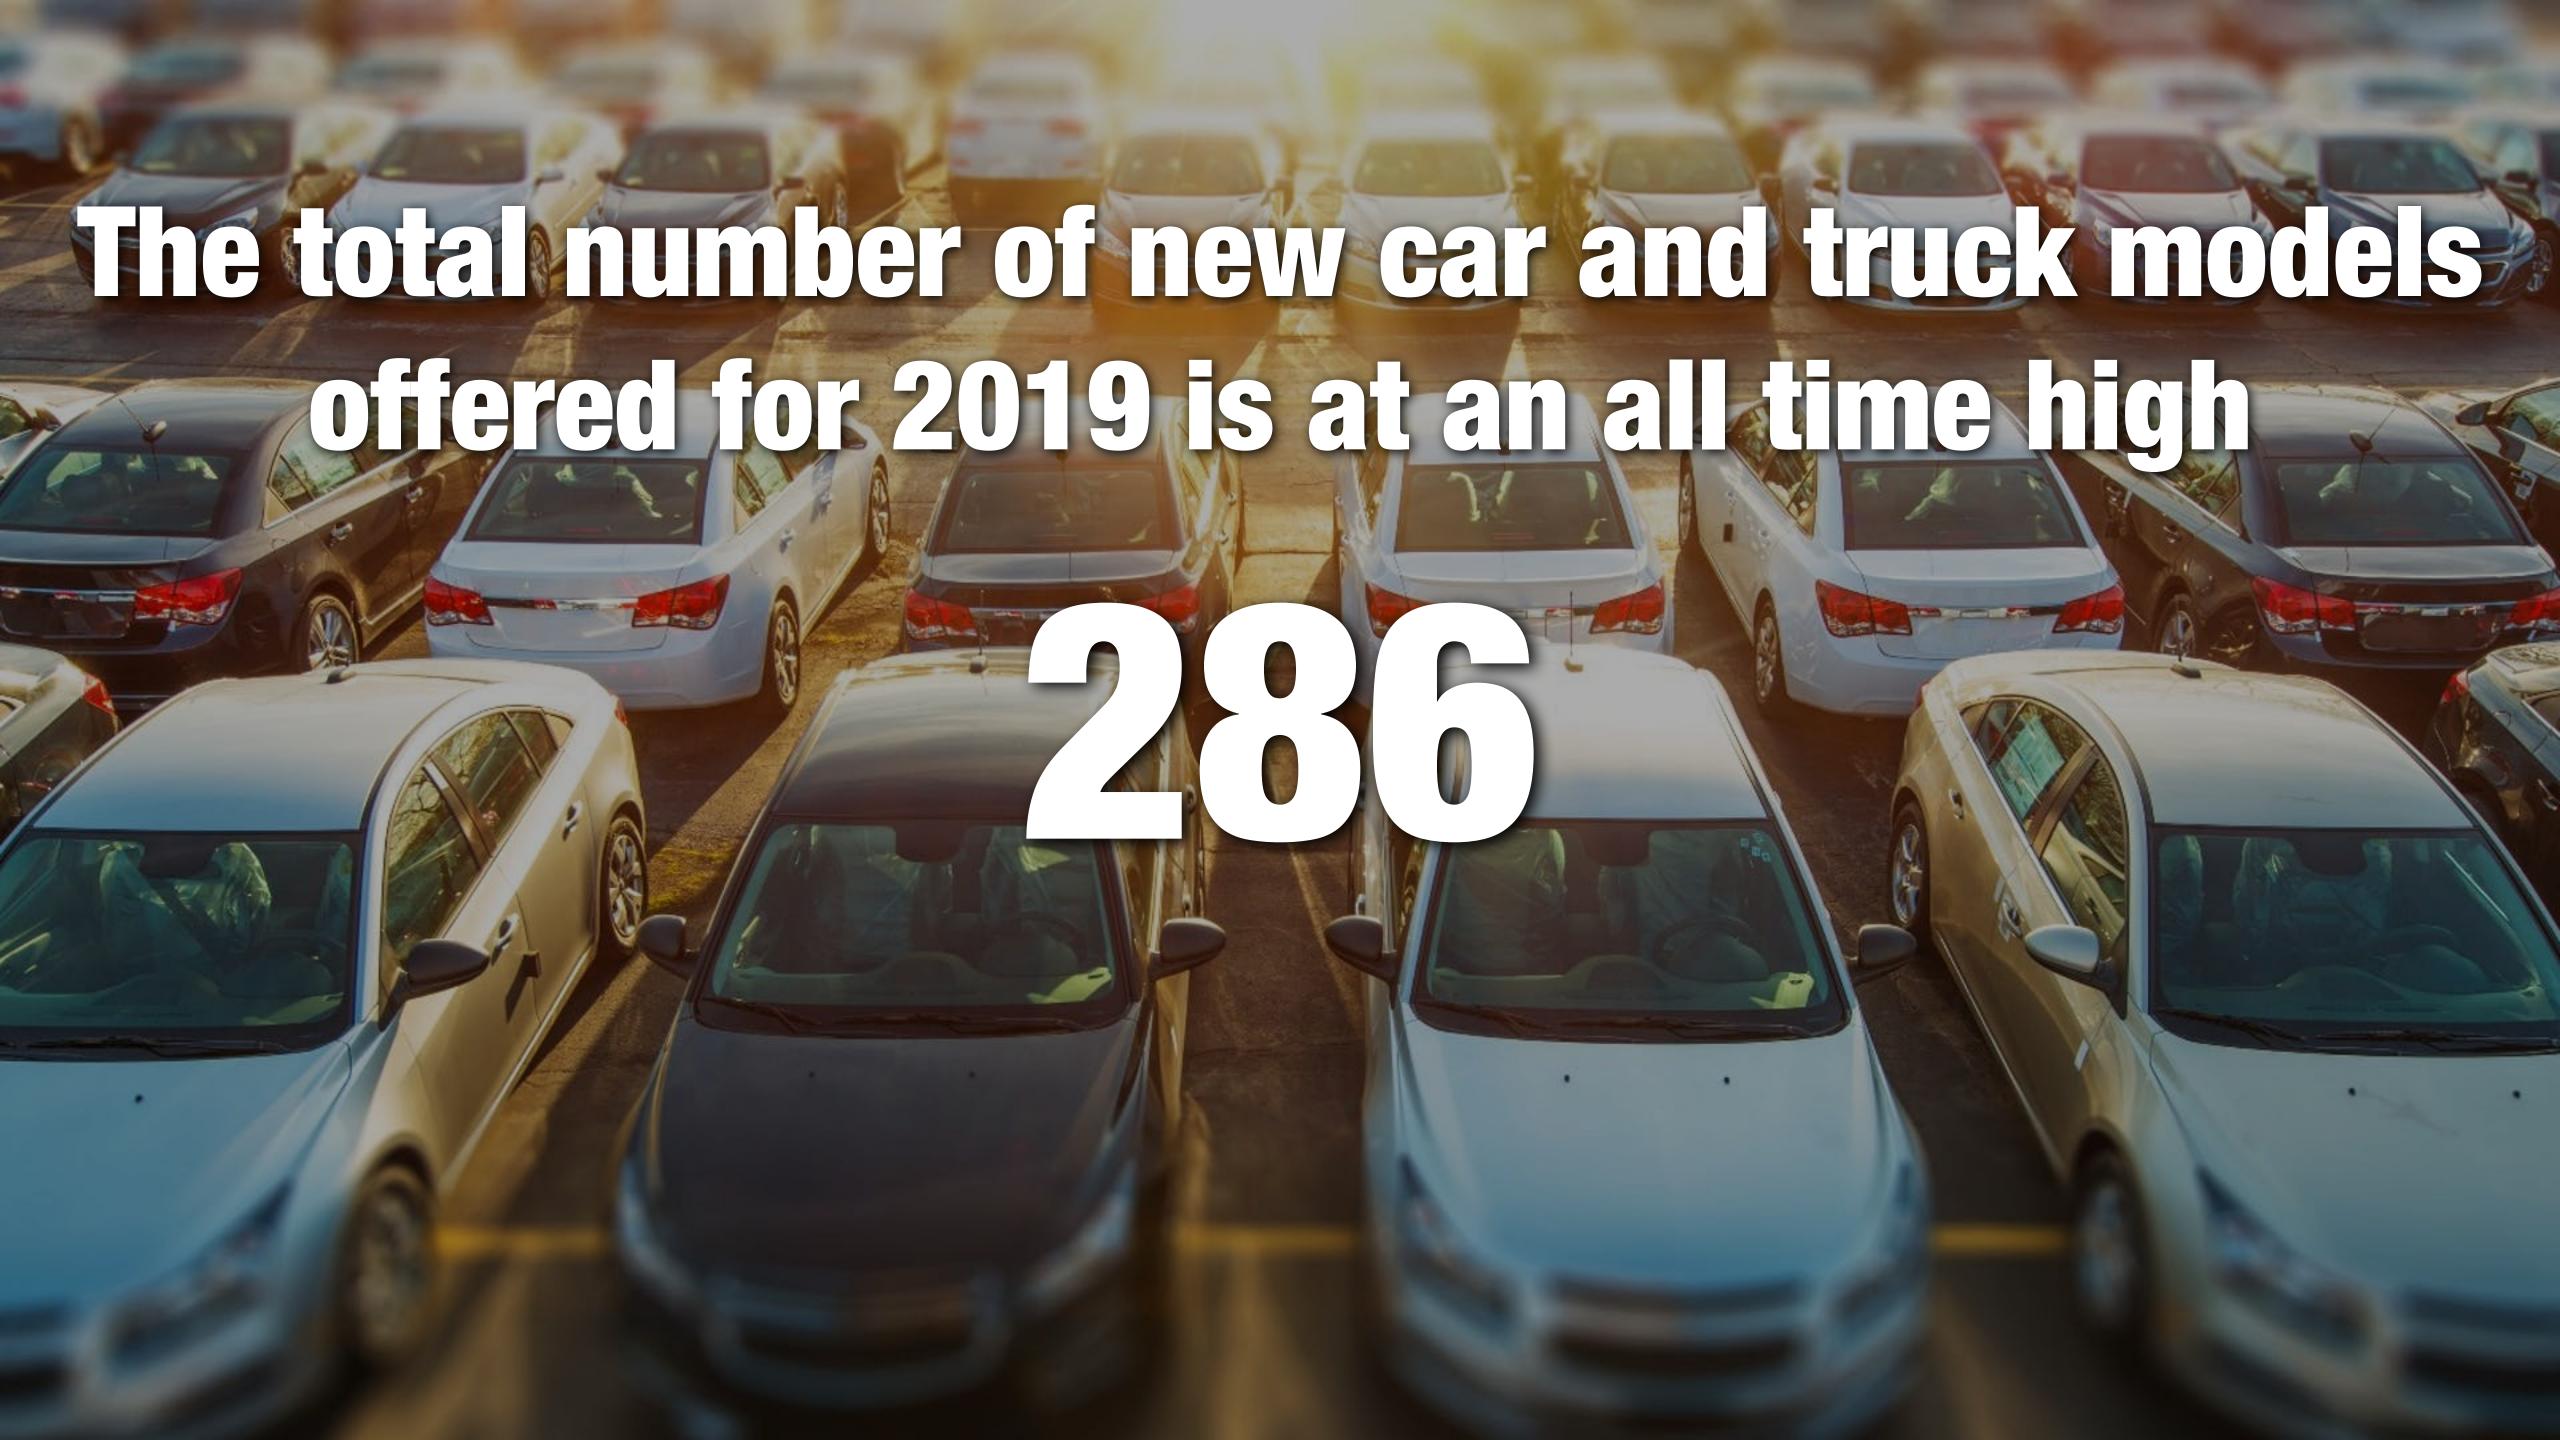

### FINISHING 2019 - THE RETAIL AUTO BUSINESS IS BOOMING. THERE ARE PLENTY OF OPPORTUNITIES LEFT THIS YEAR.

Over 1,000 training videos featuring over 60 trainers – making us the industry's leading training service!

# FINISHING 2019 - THE RETAIL AUTO BUSINESS IS BOOMING. THERE ARE PLENTY OF OPPORTUNITIES LEFT THIS YEAR.