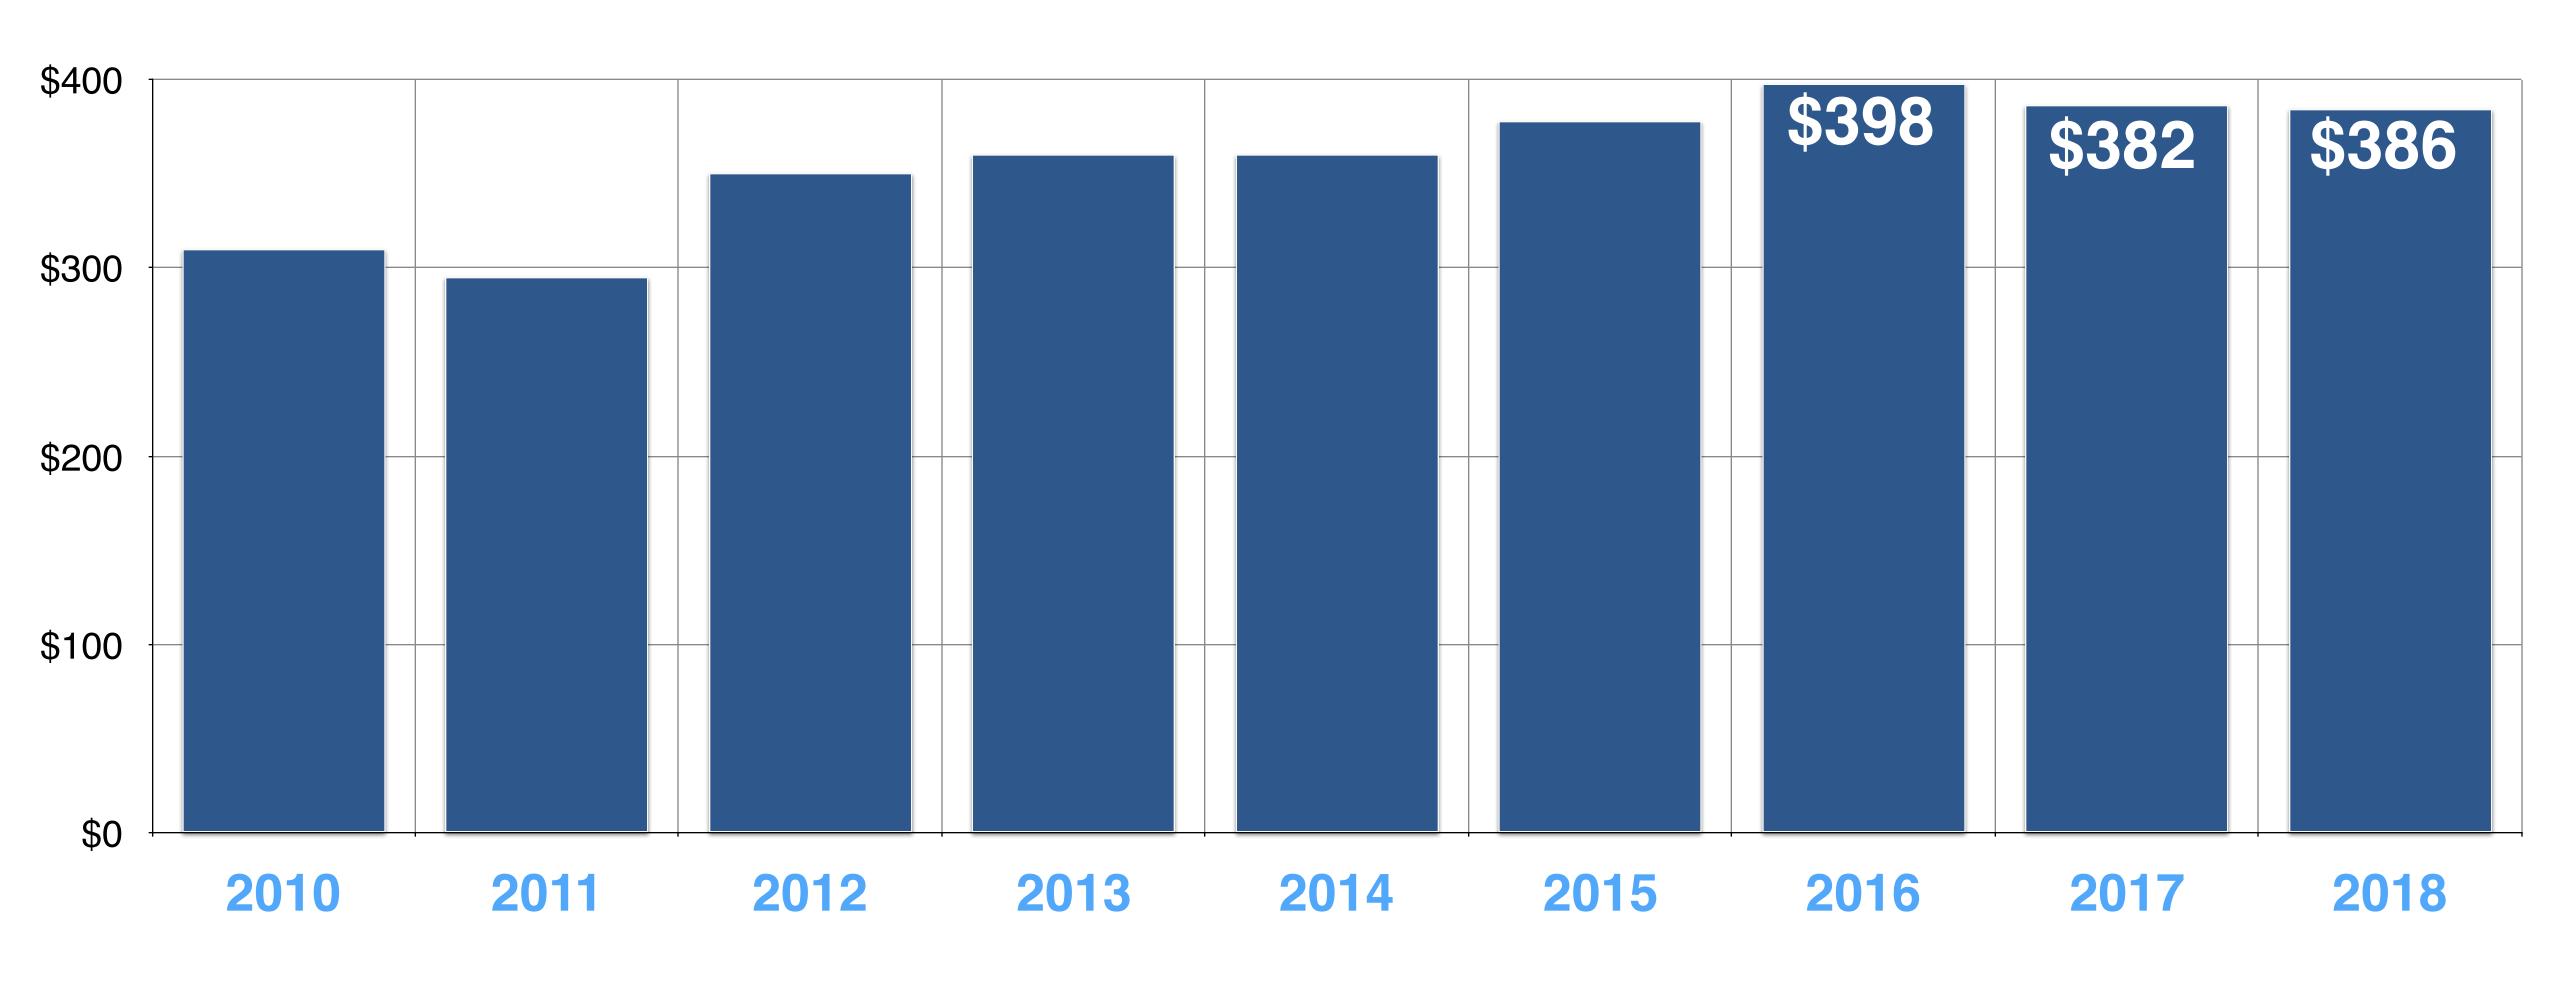

### Total used vehicles sold by new vehicle dealers

2016 - 14,465,120

2017 - 14,490,845

2018 - 14,674,292

2019 - 15,100,000 est.