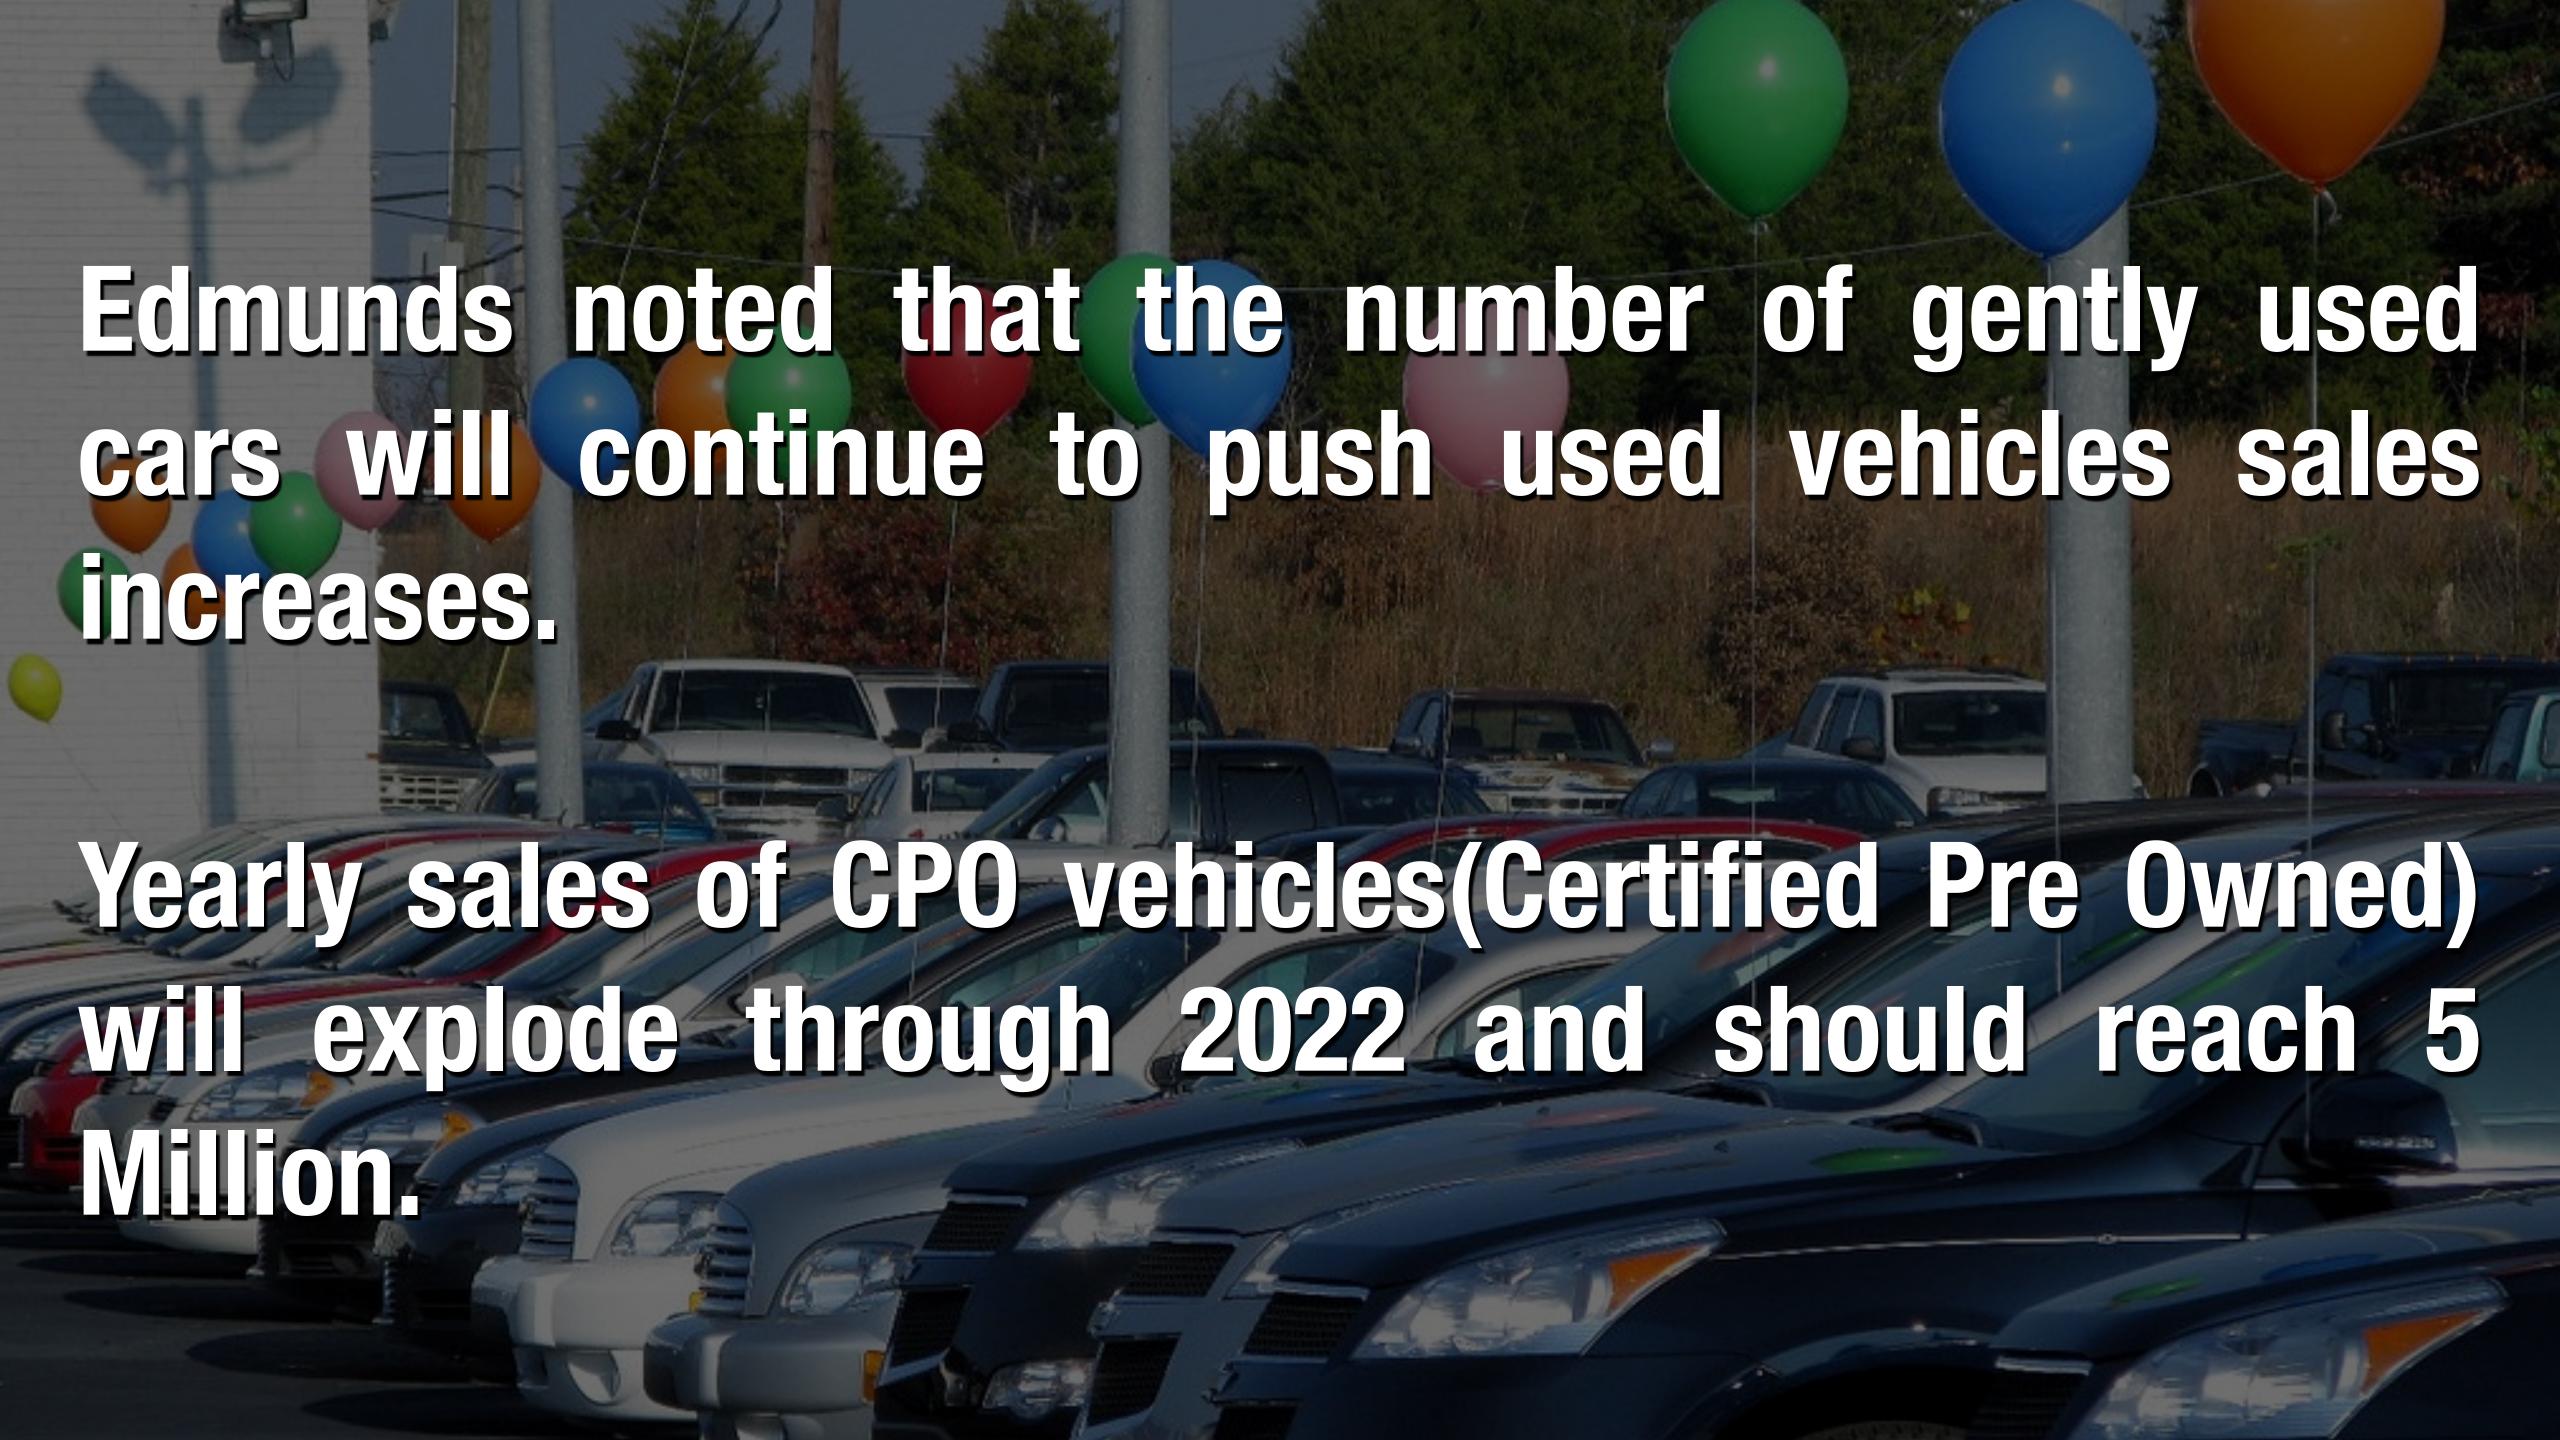

# As new car prices hit record highs, analyst say certified pre-owned vehicles sales will rise as shoppers seek affordable alternatives