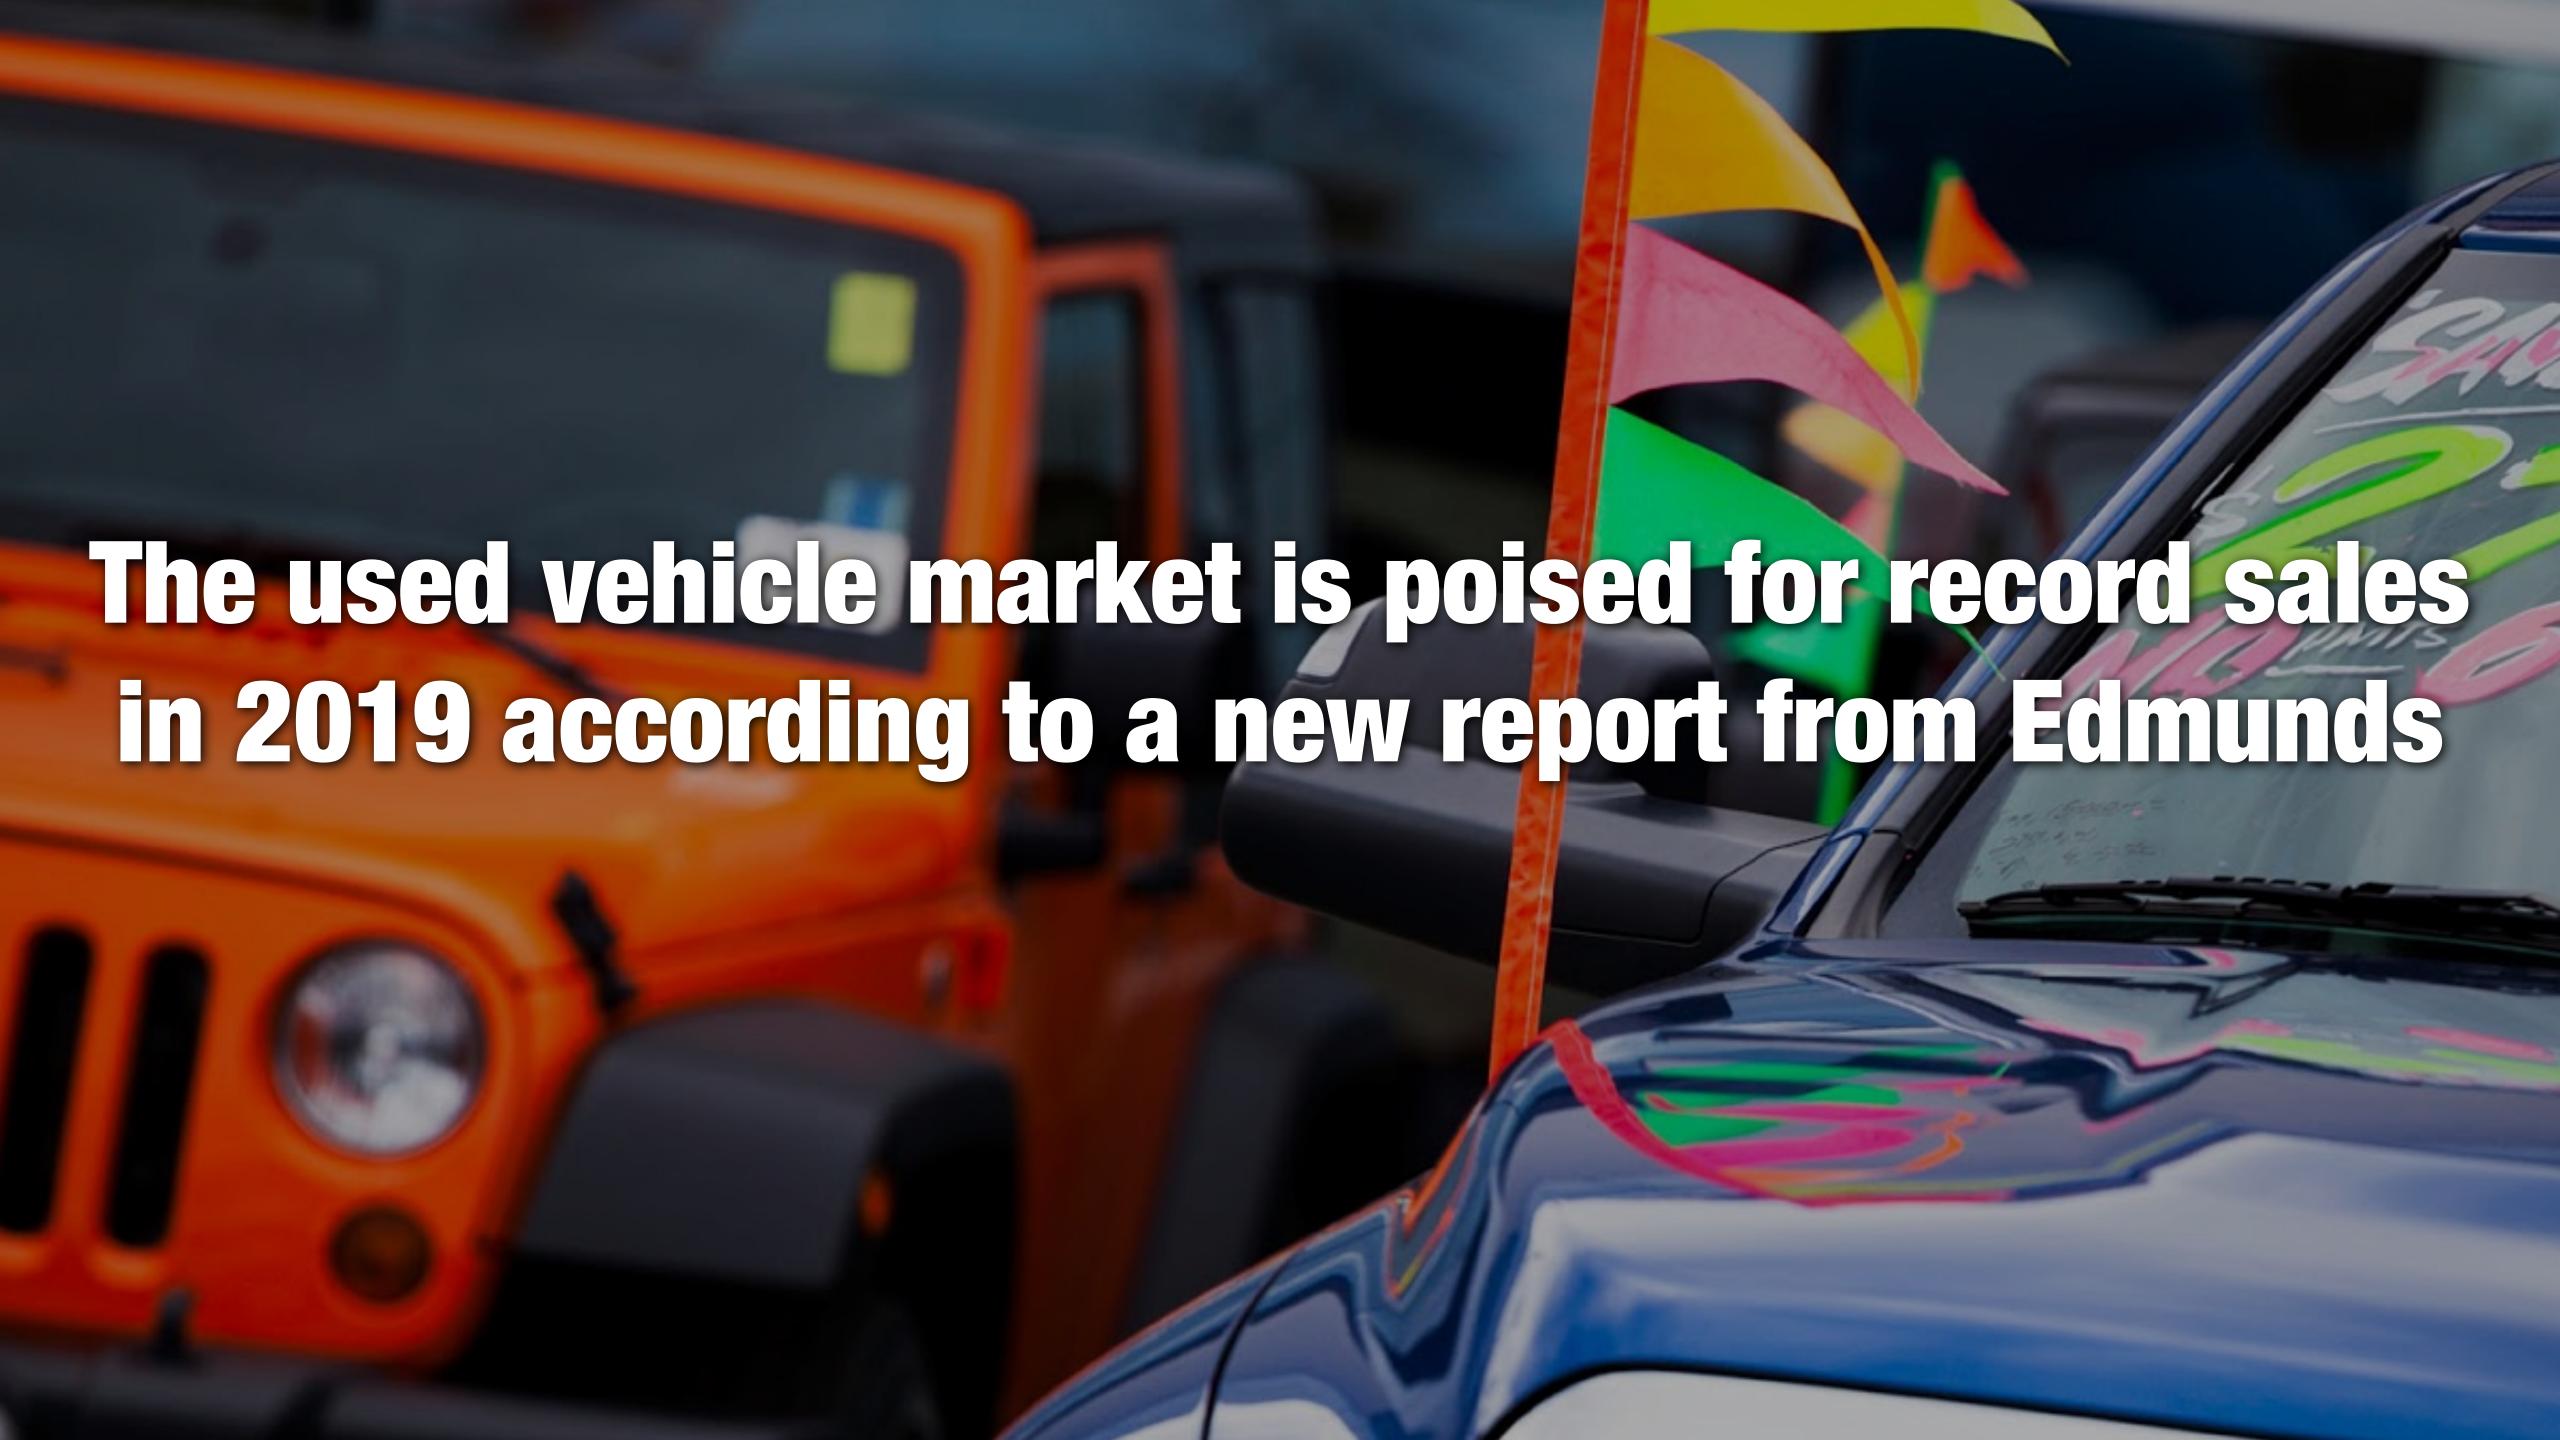

# As new car prices hit record highs, analyst say certified pre-owned vehicles sales will rise as shoppers seek affordable alternatives

### Total used vehicles sold by new vehicle dealers

2016 - 14,465,120

2017 - 14,490,845

2018 - 14,674,292

2019 - 15,100,000 est.