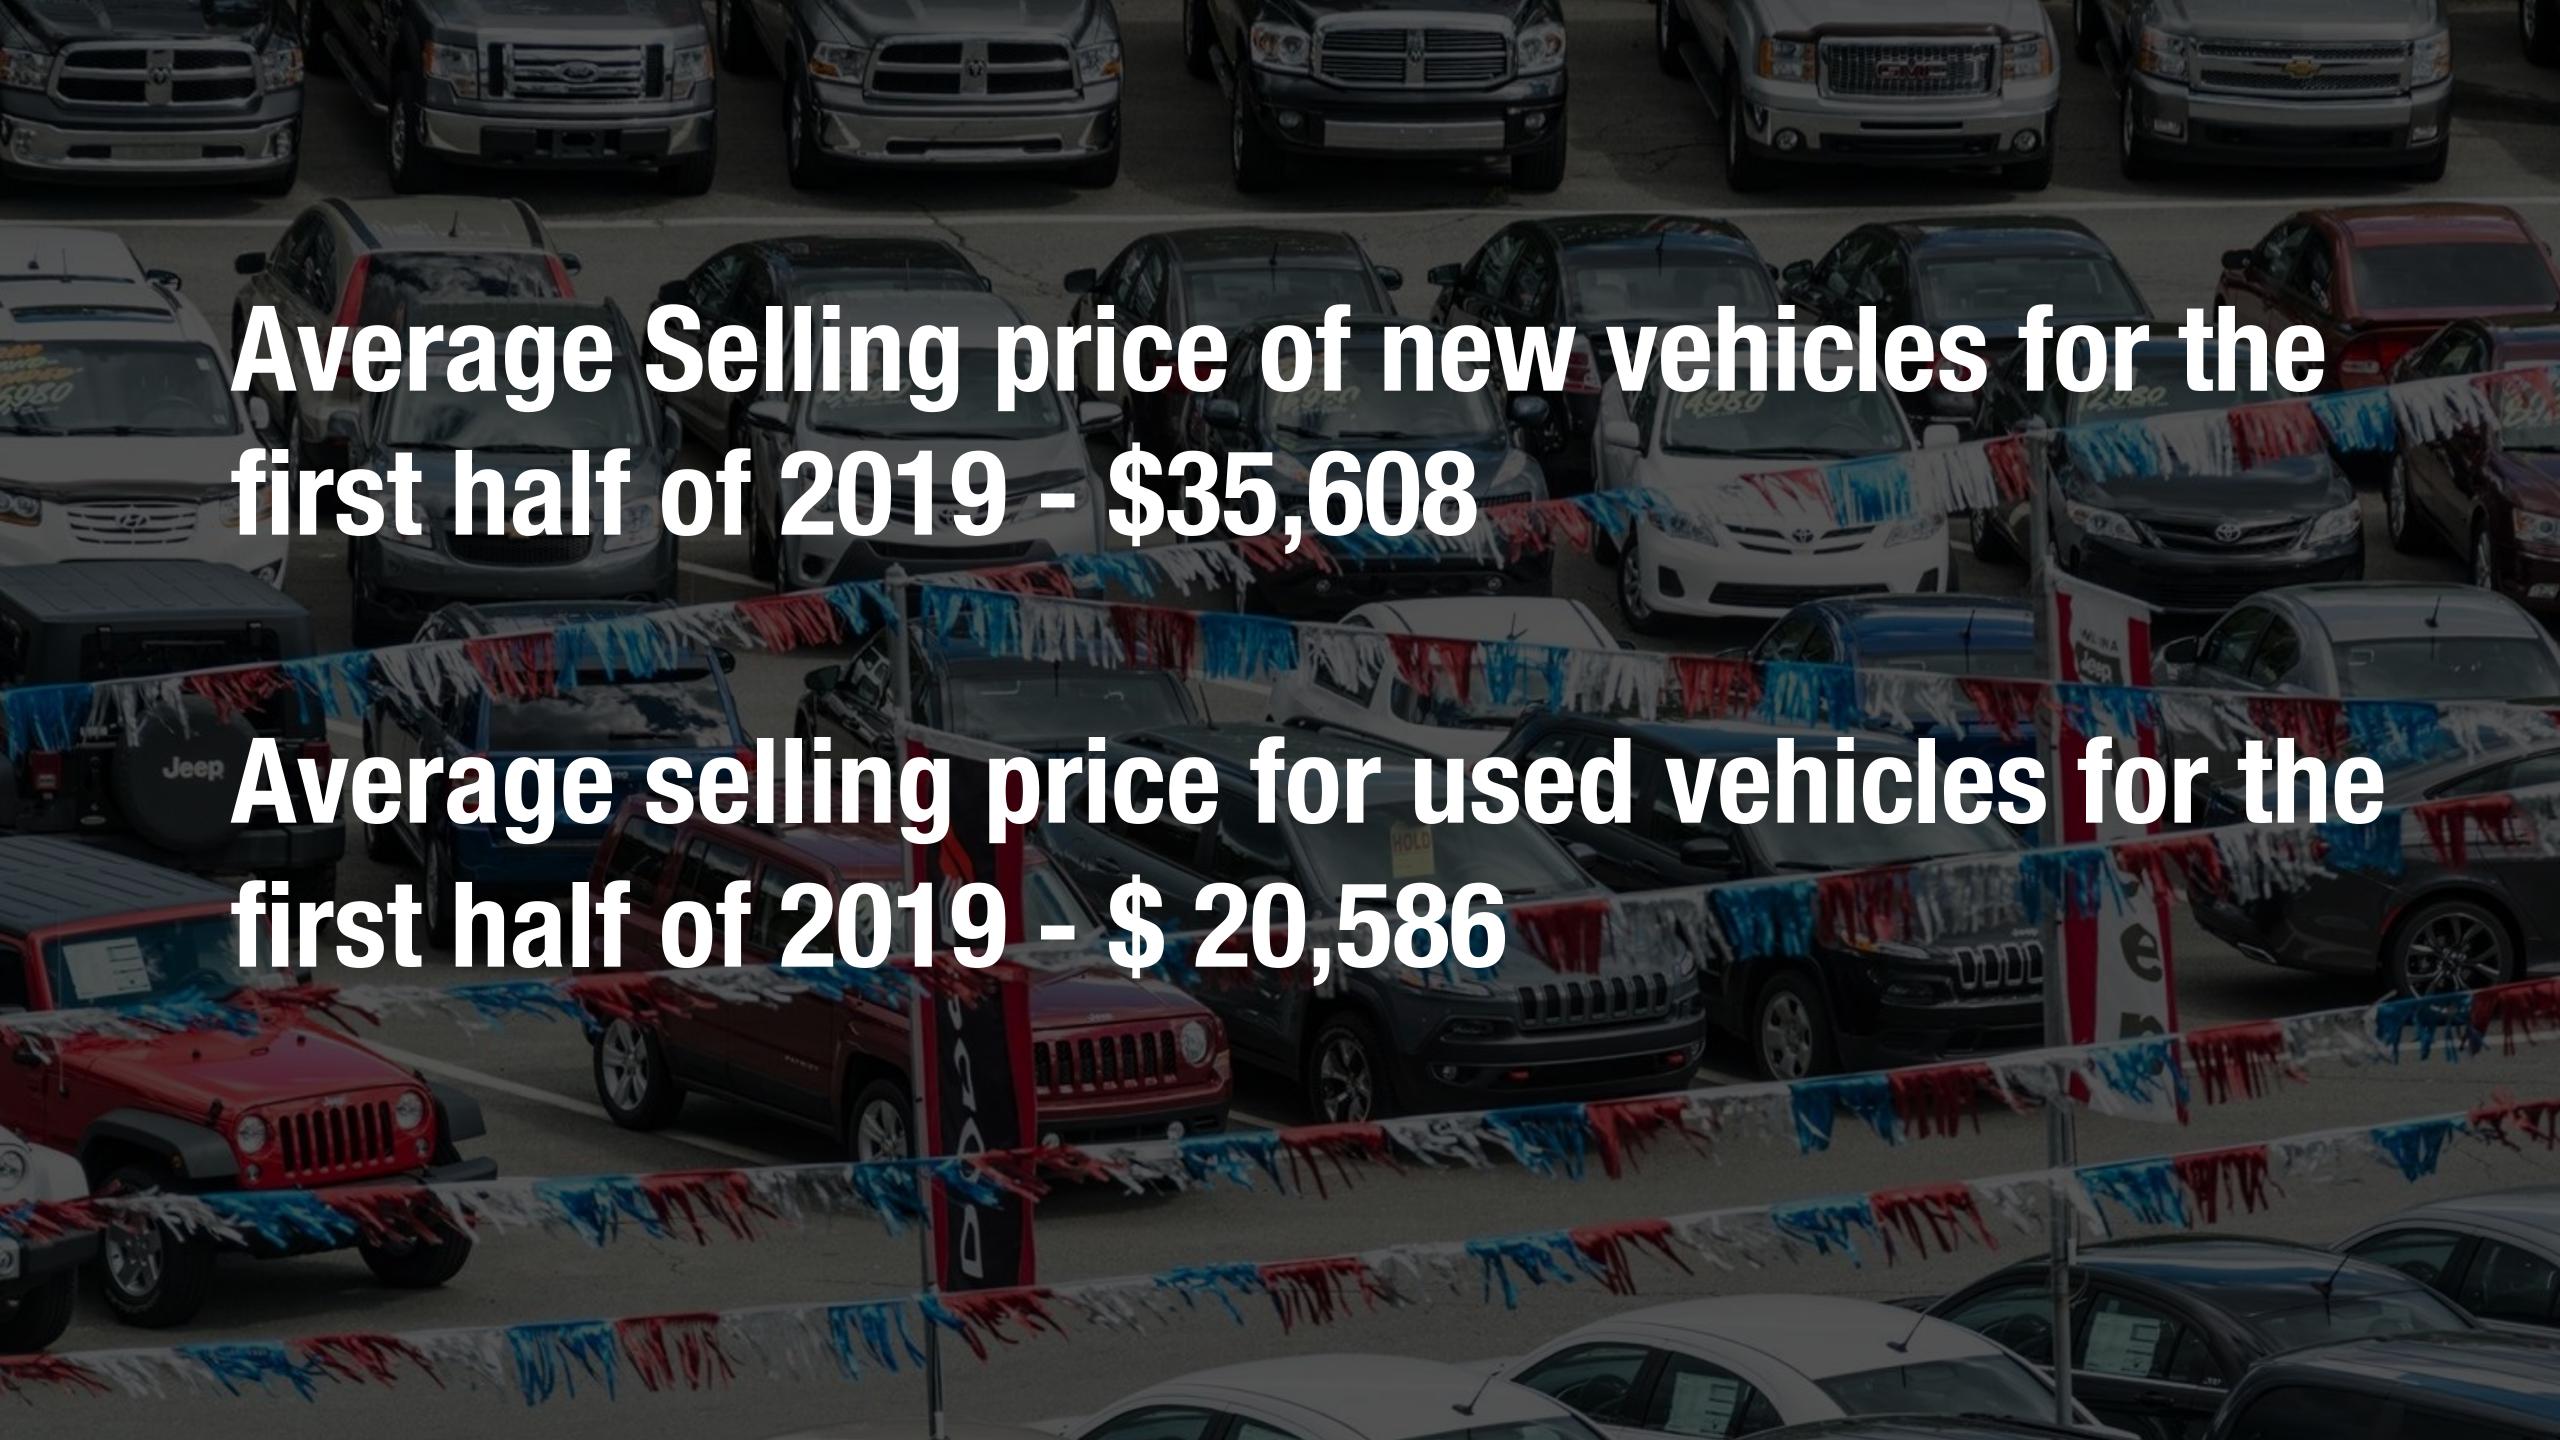

# As new car prices hit record highs, analyst say certified pre-owned vehicles sales will rise as shoppers seek affordable alternatives