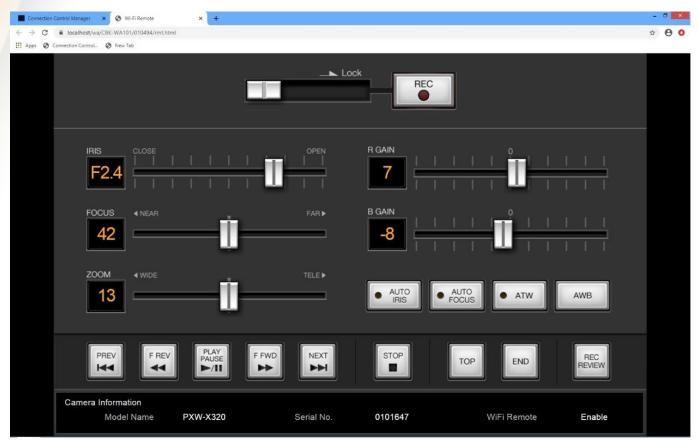

#### **Connections Control Manager**

Select Remote Tab and Camera Control

#### **Connections Control Manager**

• Camera Control Screen.

Adjust the controls as needed to obtain the desirable image.

#### **Connections Control Manager**

Camera Control Screen.

Adjust the controls as needed to obtain the desirable image.

Lens with focus motor, can have focus control.