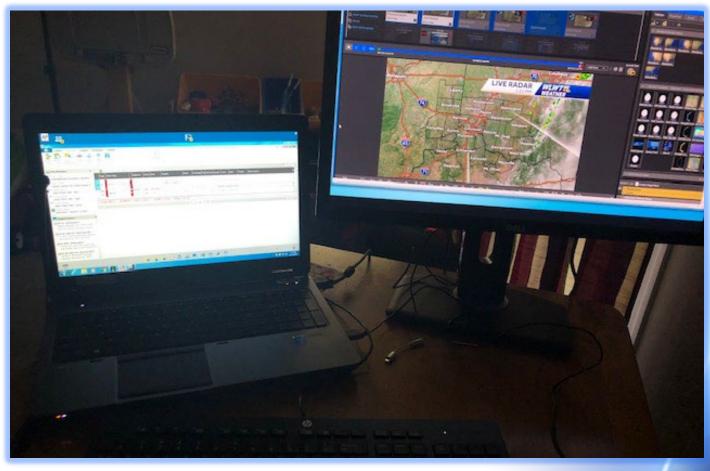

#### **Connections Control Manager**

• Sony Stream computer and establish the live stream.

#### **Connections Control Manager**

Select Remote Tab and Camera Control

#### **Connections Control Manager**

• Camera Control Screen.

Adjust the controls as needed to obtain the desirable image.

#### **Connections Control Manager**

Camera Control Screen.

Adjust the controls as needed to obtain the desirable image.

Lens with focus motor, can have focus control.