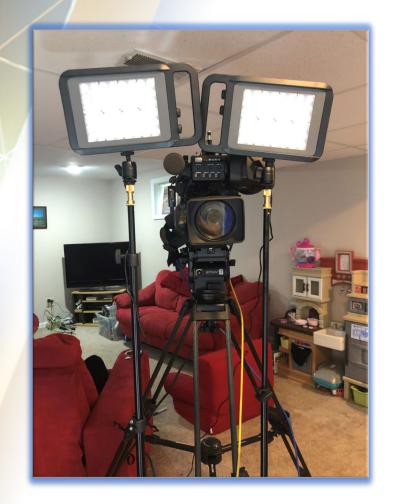

# WLWT WFH: Weather

Sony PXW-X320 Camcorder
Sony CBK-WA100 Wireless
LAN/Modem Adapter with SDI
Input for XDCAM
CBK-NA1R USB to RJ45
Adapter.

Sony PWS110RX1 Network Wireless Streaming Receiver Litepanels Lykos BiColor Flight Kit

Miller 3164 Arrow x7 Tripod

Sony PXW-X320 Camcorder with Sony CBK-WA100 Wireless LAN / Modem Adapter with SDI Input for XDCAM

- Connect CBK-NA1R USB to RJ45 Adapter.
- Enable camera control in the CBK-WA100.
  - Allows remote control of ENG camera from the receiving station.