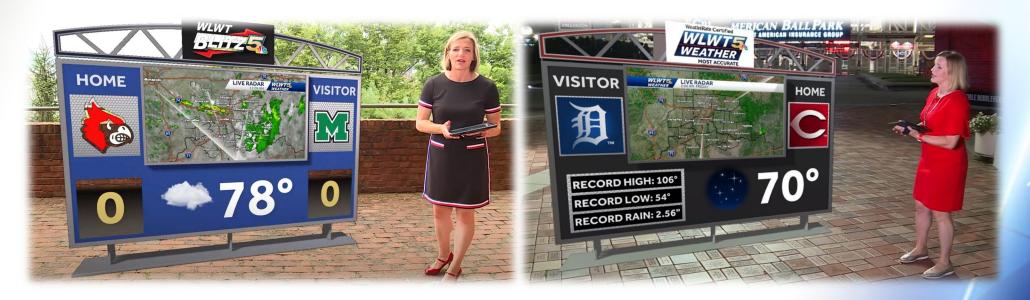

#### **Options**

Add Green Screen

#### **Options**

- Add Green Screen
- Use Max Reality