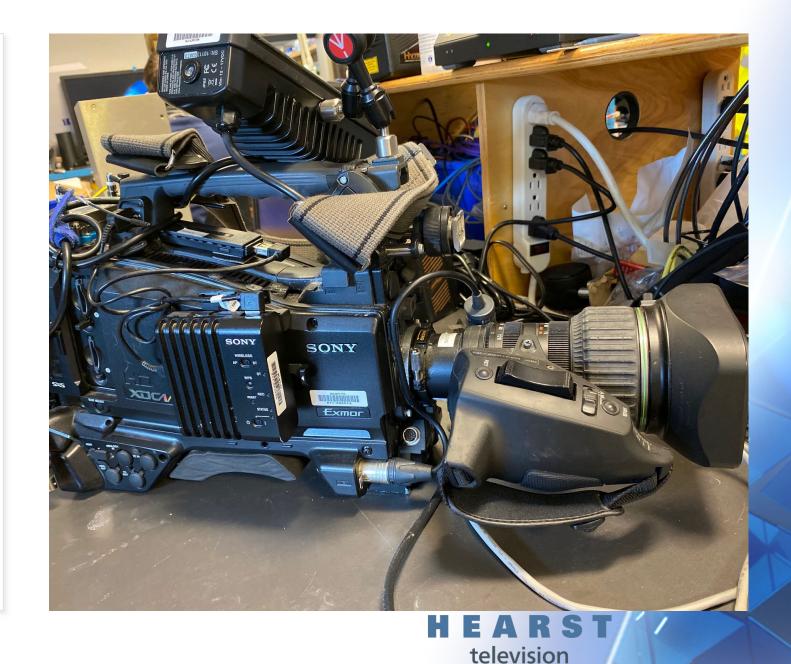

# WLWT WFH: Weather

Sony PXW-X320 Camcorder
Sony CBK-WA100 Wireless
LAN/Modem Adapter with SDI
Input for XDCAM
CBK-NA1R USB to RJ45
Adapter.

Sony PWS110RX1 Network Wireless Streaming Receiver Litepanels Lykos BiColor Flight Kit

Miller 3164 Arrow x7 Tripod

Sony PXW-X320 Camcorder with Sony CBK-WA100 Wireless LAN / Modem Adapter with SDI Input for XDCAM

- Connect CBK-NA1R USB to RJ45 Adapter.
- Enable camera control in the CBK-WA100.
  - Allows remote control of ENG camera from the receiving station.

CBK-NA1R USB to RJ45 Adapter.

Sony PWS110RX1 Network
Wireless Streaming Receiver