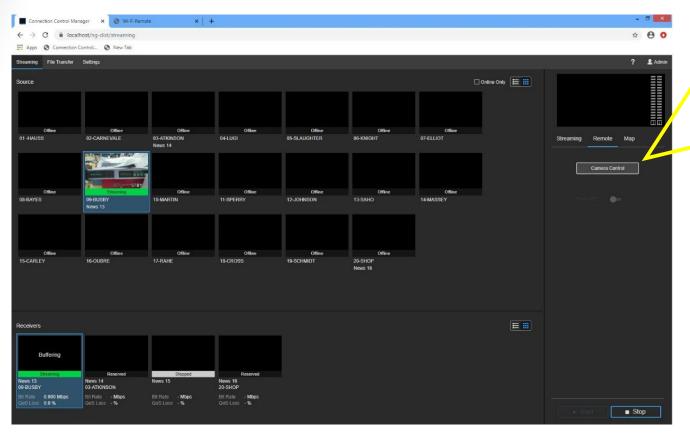

tions.





# WLWT WFH: Weather

Sony PXW-X320 Camcorder
Sony CBK-WA100 Wireless
LAN/Modem Adapter with SDI
Input for XDCAM
CBK-NA1R USB to RJ45
Adapter.

Sony PWS110RX1 Network Wireless Streaming Receiver Litepanels Lykos BiColor Flight Kit

Miller 3164 Arrow x7 Tripod













Sony PXW-X320 Camcorder with Sony CBK-WA100 Wireless LAN / Modem Adapter with SDI Input for XDCAM

- Connect CBK-NA1R USB to RJ45 Adapter.
- Enable camera control in the CBK-WA100.
  - Allows remote control of ENG camera from the receiving station.



CBK-NA1R USB to RJ45 Adapter.



Sony PWS110RX1 Network
Wireless Streaming Receiver





#### **Connections Control Manager**

• Sony Stream computer and establish the live stream.







#### **Connections Control Manager**

Select Remote Tab and Camera Control









#### **Connections Control Manager**

• Camera Control Screen.



Adjust the controls as needed to obtain the desirable image.





#### **Connections Control Manager**

Camera Control Screen.



Adjust the controls as needed to obtain the desirable image.

Lens with focus motor, can have focus control.





#### **Options**

Add Green Screen









#### **Options**

- Add Green Screen
- Use Max Reality







#### **Options**

- Add Green Screen
- Use Max Reality
- Deploy Unity: IFB & Intercom <a href="https://www.unityintercom.com/">https://www.unityintercom.com/</a>