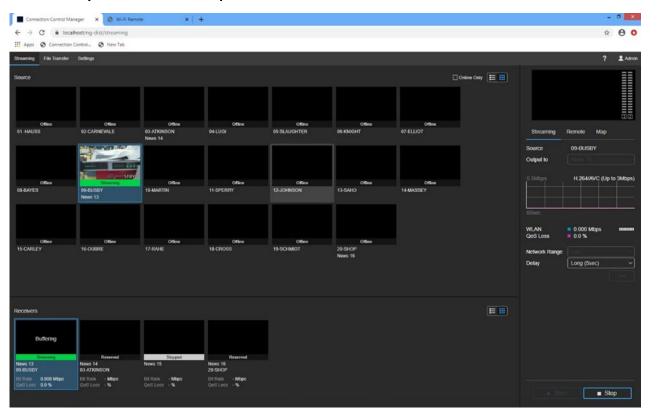

#### **Connections Control Manager**

• Sony Stream computer and establish the live stream.