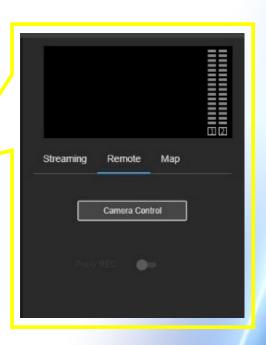

#### **Connections Control Manager**

• Camera Control Screen.

Adjust the controls as needed to obtain the desirable image.

#### **Connections Control Manager**

Camera Control Screen.

Adjust the controls as needed to obtain the desirable image.

Lens with focus motor, can have focus control.